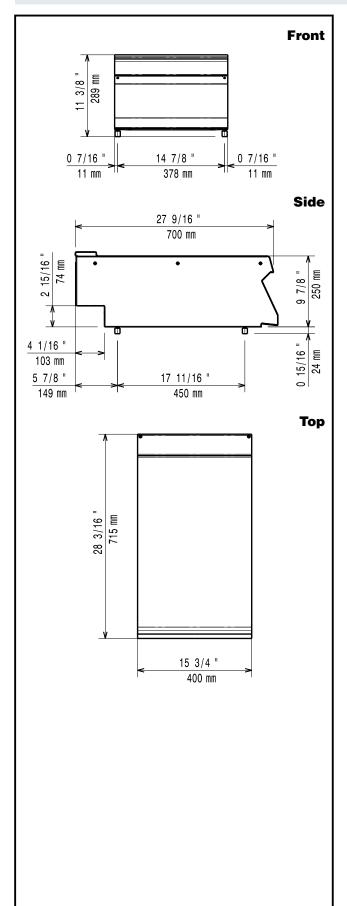

## **Key Information:**

 ${\bf External\ dimensions,\ Width:}$ 

372116 (Z7WTNDN000) 400 mm
External dimensions, Depth: 700 mm
External dimensions, Height: 250 mm
Net weight: 10 kg